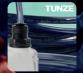

The large, precise optical sensor detects the water level with an accuracy of 0.5 mm, resists air bubbles, deposits and scratches.

**3154**: The independent thermal safety sensor stops the Turbelle® High Jet 5030 pump in the event of overfilling, ensuring 100% overflow protection.

Long-lasting high-tech metering pump Turbelle<sup>®</sup> High Jet 5030 with a maximum delivery height of 6.2 m (20.34') and pleasantly quiet operation thanks to a real 3-phase sine wave.

The special TUNZE® cable of Osmolator® 3 is particularly abrasion- and seawater-resistant and indicates damage at an early stage by means of a white intermediate cable sheathing. Made in Germany by MEDIKabel.

Flexible, low kink and low emission TUNZE® tube, hydrolysis and microbe resistant. **3154**: Corrosion resistant G1/4" - Ø6mm push-in connector for easy assembly and secure fit. Waterproof plugs and connectors.