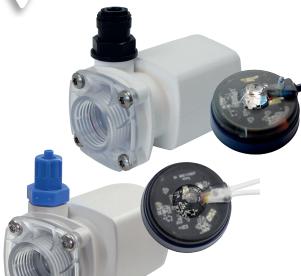

Just like its predecessor, the Osmolator® 3 is produced from the pump to the sensor in our factory in Penzberg and enables automatic, precise compensation for evaporated water. It reacts to even the smallest **level variations from 0.5 mm** (0.02") and its components provide the best functionality for modern aquariums:

The large, precise optical sensor detects the water level with an accuracy of 0.5 mm, resists air bubbles, deposits and scratches.

**3154**: The independent thermal safety sensor stops the Turbelle® High Jet 5030 pump in the event of overfilling, ensuring 100% overflow protection.

Long-lasting high-tech metering pump Turbelle<sup>®</sup> High Jet 5030 with a maximum delivery height of 6.2 m (20.34') and pleasantly quiet operation thanks to a real 3-phase sine wave.

The special TUNZE® cable of Osmolator® 3 is particularly abrasion- and seawater-resistant and indicates damage at an early stage by means of a white intermediate cable sheathing. Made in Germany by MEDIKabel.

Flexible, low kink and low emission TUNZE® tube, hydrolysis and microbe resistant. **3154**: Corrosion resistant G1/4" - Ø6mm push-in connector for easy assembly and secure fit. Waterproof plugs and connectors.

Compact all-in-one construction with Magnet Holder and Tube Holder for an attachment to any aquarium edge or in the aquarium filter up to 15 mm (2/3") (3154) respectively 12 mm (1/2") (3151).

Osmolator® 3 and 3 nano are supplied with a high-tech metering pump Turbelle® High Jet 5030, quality power supply unit, hose and hose holder. It only requires a storage tank as a water reservoir.